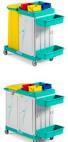

## Magic Line 310B

Trolley with 3 areas: 120 L bag holder, storage area with drawer and with baskets

Bag and lid not included

| Technical information |       |                  |     |     |       |                |  |  |
|-----------------------|-------|------------------|-----|-----|-------|----------------|--|--|
| code                  | notes | ст               | L   | pcs | kg    | m <sup>3</sup> |  |  |
| ML310B0A0A00          |       | J 119 J 58 J 110 | 120 | 1   | 20,97 | 0,234          |  |  |

#### **Component list**

| cod.      | description                                                                                            | qty   |
|-----------|--------------------------------------------------------------------------------------------------------|-------|
| 00003360  | Rectangular bucket with handle, 4 L, yellow                                                            | 1 pc  |
| 00003361  | Rectangular bucket with handle, 4 L, red                                                               | 1 pc  |
| 00003362  | Rectangular bucket with handle, 4 L, blue                                                              | 1 pc  |
| 00003363  | Rectangular bucket with handle, 4 L, green                                                             | 1 pc  |
| S060110   | Set with adhesive labels for buckets                                                                   | 1 pc  |
| T09070401 | Big Magic base, 91x52 cm, with ø 100 mm wheels                                                         | 1 pc  |
| T090720   | 120 L bag holder male connection with 2 single hooks, 2 handle holders with supports, screws and plugs | 1 pc  |
| T090730   | Lateral basket, 54x26,5x12 cm                                                                          | 2 pcs |
| T090736   | Central basket with plugs and labels, version female/female, 48,5x31,5x11 cm                           | 1 pc  |
| T090739   | Insert for central basket, with screws and plugs                                                       | 1 pc  |
| T090781   | 22 L drawer without lock, green                                                                        | 1 pc  |
| T690751   | Asymmetric frame hooks-rails with screws                                                               | 2 pcs |
| V050069   | Set with 6 "T" plugs for asymmetric frame, light grey                                                  | 2 pcs |
|           |                                                                                                        |       |