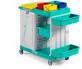

## Magic Line 310B

Trolley with 3 areas: 120 L bag holder, storage area with drawer and with baskets

Bag and lid not included

| Technical information |       |                  |     |     |       |                |  |  |
|-----------------------|-------|------------------|-----|-----|-------|----------------|--|--|
| code                  | notes | ст               | L   | pcs | kg    | m <sup>3</sup> |  |  |
| ML310B0A0A00          |       | J 119 J 58 J 110 | 120 | 1   | 20,97 | 0,234          |  |  |

#### **Component list**

| cod.      | description                                                                                            | qty   |
|-----------|--------------------------------------------------------------------------------------------------------|-------|
| 00003360  | Rectangular bucket with handle, 4 L, yellow                                                            | 1 pc  |
| 00003361  | Rectangular bucket with handle, 4 L, red                                                               | 1 pc  |
| 00003362  | Rectangular bucket with handle, 4 L, blue                                                              | 1 pc  |
| 00003363  | Rectangular bucket with handle, 4 L, green                                                             | 1 pc  |
| S060110   | Set with adhesive labels for buckets                                                                   | 1 pc  |
| T09070401 | Big Magic base, 91x52 cm, with ø 100 mm wheels                                                         | 1 pc  |
| T090720   | 120 L bag holder male connection with 2 single hooks, 2 handle holders with supports, screws and plugs | 1 pc  |
| T090730   | Lateral basket, 54x26,5x12 cm                                                                          | 2 pcs |
| T090736   | Central basket with plugs and labels, version female/female, 48,5x31,5x11 cm                           | 1 pc  |
| T090739   | Insert for central basket, with screws and plugs                                                       | 1 pc  |
| T090781   | 22 L drawer without lock, green                                                                        | 1 pc  |
| T690751   | Asymmetric frame hooks-rails with screws                                                               | 2 pcs |
| V050069   | Set with 6 "T" plugs for asymmetric frame, light grey                                                  | 2 pcs |
|           |                                                                                                        |       |