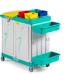

| 1 pc  |
| T690751   | Asymmetric frame hooks-rails with screws                                                               | 2 pcs |
| V050069   | Set with 6 "T" plugs for asymmetric frame, light grey                                                  | 2 pcs |
|           |                                                                                                        |       |

SYSTEM

Multipurpose polypropylene trolley, modular and customisable to meet every cleaning need Ideal to carry cleaning tools

#### www.ttsystem.com









120 L plastified bag

Lid 120 L bag holder with check-list holder



120 L plastified bag with zip



Double bottom lid for 120 L bag holder



www.ttsystem.com





08/03/19

#### **Product options**



Magic Line 310S



Magic Line 310P



Magic Line 310E

### www.ttsystem.com