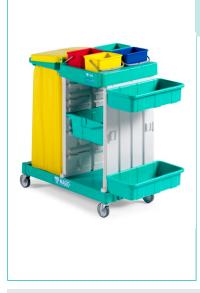

## Magic Line 310B

Trolley with 3 areas: 120 L bag holder, storage area with drawer and with baskets

Bag and lid not included

| Technical information |       |                  |     |     |       |                |  |  |
|-----------------------|-------|------------------|-----|-----|-------|----------------|--|--|
| code                  | notes | ст               | L   | pcs | kg    | m <sup>3</sup> |  |  |
| ML310B0A0A00          |       | J 119 J 58 J 110 | 120 | 1   | 20,97 | 0,234          |  |  |

#### **Component list**

| cod.      | description                                                                                            | qty   |
|-----------|--------------------------------------------------------------------------------------------------------|-------|
| 00003360  | Rectangular bucket with handle, 4 L, yellow                                                            | 1 pc  |
| 00003361  | Rectangular bucket with handle, 4 L, red                                                               | 1 pc  |
| 00003362  | Rectangular bucket with handle, 4 L, blue                                                              | 1 pc  |
| 00003363  | Rectangular bucket with handle, 4 L, green                                                             | 1 pc  |
| S060110   | Set with adhesive labels for buckets                                                                   | 1 pc  |
| T09070401 | Big Magic base, 91x52 cm, with ø 100 mm wheels                                                         | 1 pc  |
| T090720   | 120 L bag holder male connection with 2 single hooks, 2 handle holders with supports, screws and plugs | 1 pc  |
| T090730   | Lateral basket, 54x26,5x12 cm                                                                          | 2 pcs |
| T090736   | Central basket with plugs and labels, version female/female, 48,5x31,5x11 cm                           | 1 pc  |
| T090739   | Insert for central basket, with screws and plugs                                                       | 1 pc  |
| T090781   | 22 L drawer without lock, green                                                                        | 1 pc  |
| T690751   | Asymmetric frame hooks-rails with screws                                                               | 2 pcs |
| V050069   | Set with 6 "T" plugs for asymmetric frame, light grey                                                  | 2 pcs |
|           |                                                                                                        |       |

SYSTEM

Multipurpose polypropylene trolley, modular and customisable to meet every cleaning need Ideal to carry cleaning tools